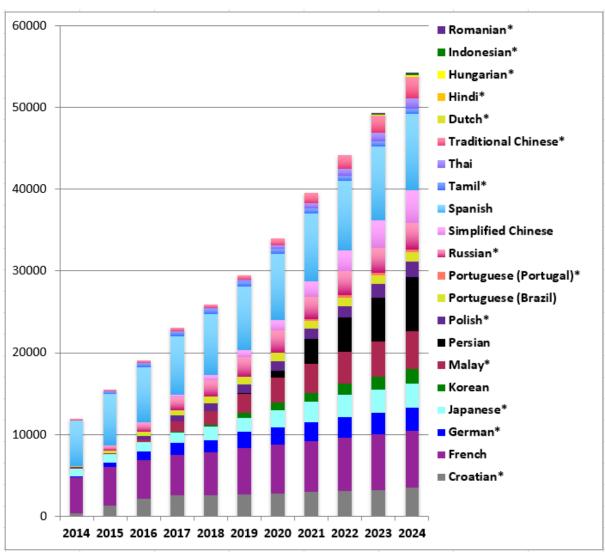

### **Total number of published review translations**

At the end of 2024, our translation teams had published more than 54,272 review summary translations in total (compared to 49,245 at the end of 2023). The below graphs show a steady increase in total translations published year by year.

Some of our translation projects crossed notable milestones in 2024:

- Indonesian crossed 200 PLS translations,
- Traditional Chinese crossed 2,500 PLS translations,
- Simplified Chinese crossed 4,000 abstract and PLS translations,
- Malay crossed 4,500 PLS translations, and
- Persian crossed 6,500 abstract and PLS translations.