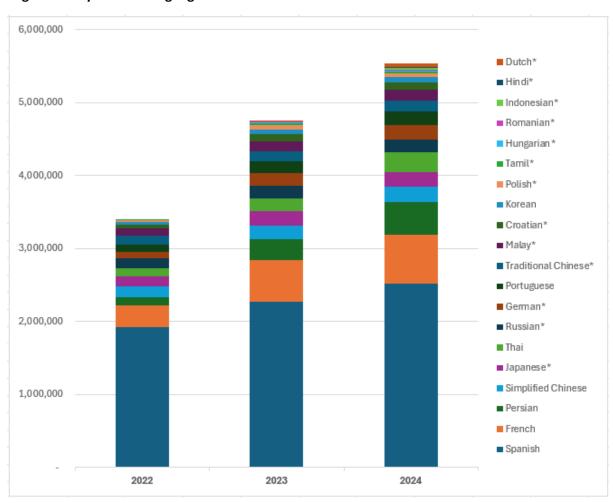

### **Total number of published review translations**

At the end of 2024, our translation teams had published more than 54,272 review summary translations in total (compared to 49,245 at the end of 2023). The below graphs show a steady increase in total translations published year by year.

Some of our translation projects crossed notable milestones in 2024:

- Indonesian crossed 200 PLS translations,
- Traditional Chinese crossed 2,500 PLS translations,
- Simplified Chinese crossed 4,000 abstract and PLS translations,
- Malay crossed 4,500 PLS translations, and
- Persian crossed 6,500 abstract and PLS translations.

#### Page views by content language

Languages marked with \* focus on PLS translations; other languages translate the abstract & PLS.