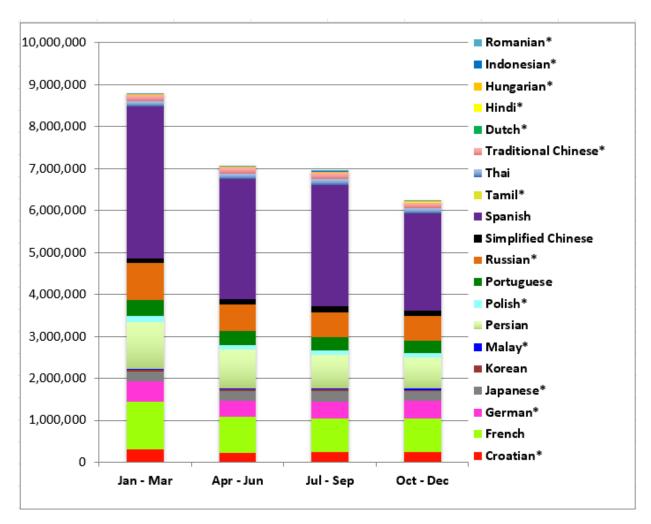

### Cochrane.org visits by web browser language

In 2024, more than 29 million cochrane.org visitors used a browser in a language we translate into, which is 77% of all visits – compared to 30 million and 77% in 2023. While access numbers decreased over the course of the year, the overall numbers are still in line with 2023.

Languages marked with \* focus on PLS translations; other languages translate the abstract & PLS.