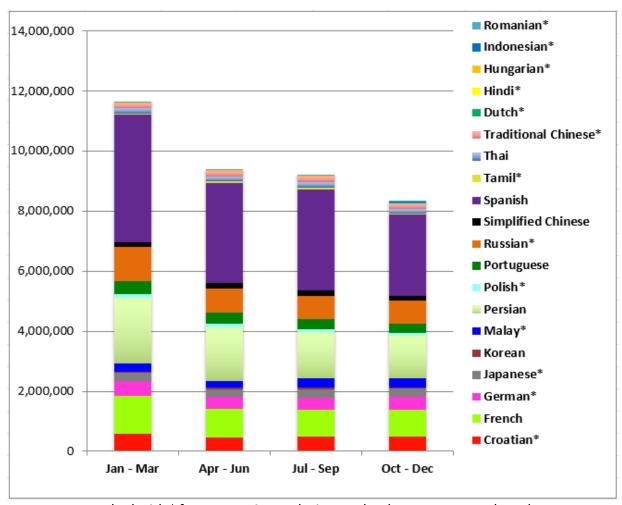

### Translation page views on cochrane.org

The graphs below show how many cochrane.org pages per language were accessed in each quarter in 2024 respectively. In total, we had 38.5 million translation page views on cochrane.org in 2024, which is 87% of all page views – compared to 38.3 million and 85% in 2023. While access numbers decreased over the course of the year, the overall numbers are still slightly higher than in 2023.

Languages marked with \* focus on PLS translations; other languages translate the abstract & PLS.