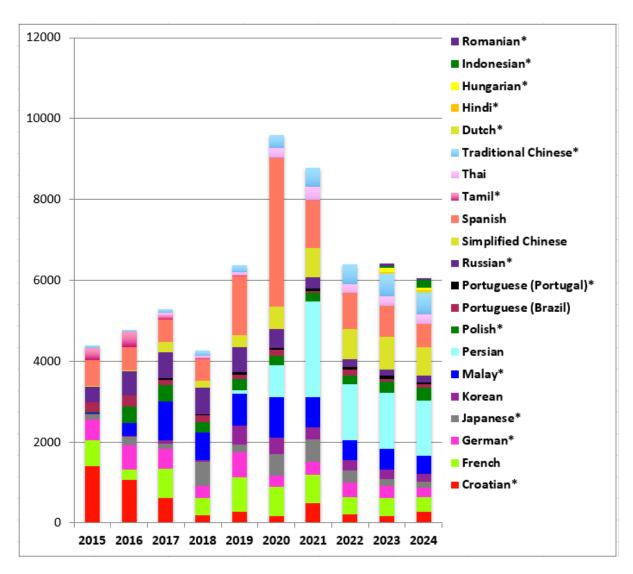

### New or updated translations published in 2024

Collectively, our translation teams published more than 6,056 new or updated review abstract and/or plain language summary translations in 2024 (compared to 6,408 in 2023).